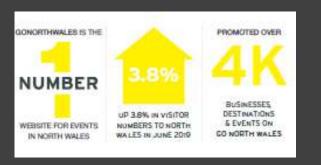

## **Key Facts**

- GoNorthWales.co.uk secures, on average 25,000 unique visitors per month and growth is set to continue. We proactively work on our search engine optimisation across the site, ensuring organic growth is always on the up!
- Our audience is a diverse spread of demographic and geographic segments including 3% of 18 to 24 years olds, 36% of 25 to 44 years old 40% of 45 to 64 year olds. Gender ratio female to male: 43 / 56
- Over 75% of our site users per year are based in the UK with significant traffic from **USA**, Germany and Ireland.