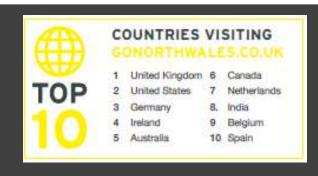

## **Key Facts**

- GoNorthWales.co.uk secures, on average 25,000 unique visitors per month and growth is set to continue. We proactively work on our search engine optimisation across the site, ensuring organic growth is always on the up!
- Our audience is a diverse spread of demographic and geographic segments including 3% of 18 to 24 years olds, 36% of 25 to 44 years old 40% of 45 to 64 year olds. Gender ratio female to male: 43 / 56
- Over 75% of our site users per year are based in the UK with significant traffic from **USA**, Germany and Ireland.