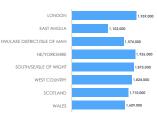

## radio

Global Listeners - Places visited on holiday/short break

Source: TGI Radio+ 2020 Q4 (July 2019 - June 2020). Results in station's own TSA. Weekly reach for Adults 1: