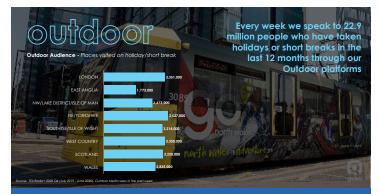

## radio

Global Listeners - Places visited on holiday/short break

Source: TGI Radio+ 2020 Q4 (July 2019 - June 2020). Results in station's own TSA. Weekly reach for Adults 1: